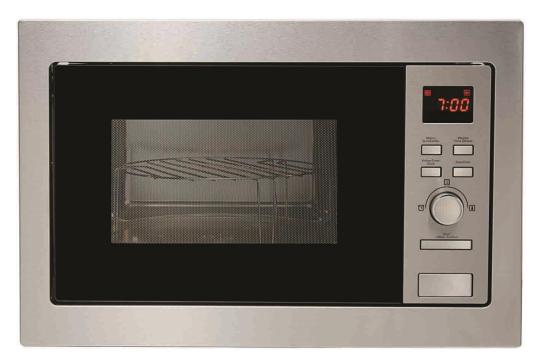

## **GMWG28TK** Built-In Microwave 600mm

## Features

8 Auto cooking menus

5 power levels

Digital control

28 litre capacity

900W microwave power

1100W grill power

Speed cooking function

30 second quick start

Child safety lock

Stainless steel front panel & trim kit Silver housing cabinet

Standard Accessories Glass turntable – 315mm Chrome grill rack

**Power** Total: 1450W (6.04amp) Fitted with 10 amp plug + lead