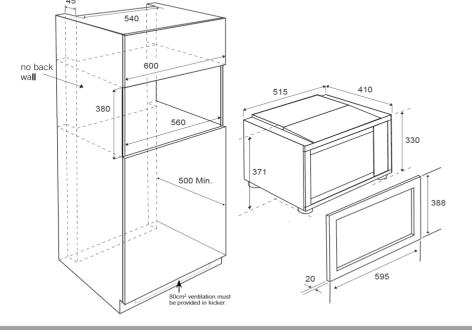

## **Product Dimensions**

595mm (W) x 388mm (H) x 410mm (D) including trim kit

## 2 Year Warranty

**Installation:** Microwave must be installed above 850mm minimum above floor level. Under bench installation is prohibited in accordance to AS/NZS 60335.2.6.2014 standard

WWW.HAPL.COM.AU